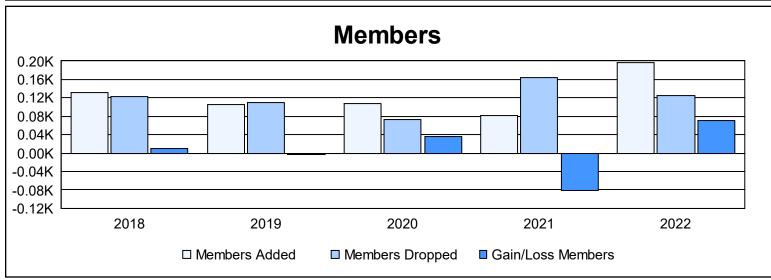

District 102 C

As of June 2022 Cumulative

| Year      | New<br>Clubs | Dropped<br>Clubs | Gain/<br>Loss<br>Clubs | New<br>Members | Charter<br>Members | Reinstate<br>Members | Transfer<br>Members | Total<br>Member<br>Added | Total<br>Members<br>Dropped | Gain/<br>Loss<br>Members |
|-----------|--------------|------------------|------------------------|----------------|--------------------|----------------------|---------------------|--------------------------|-----------------------------|--------------------------|
| 2017-2018 | 0            | 0                | 0                      | 115            | 2                  | 12                   | 3                   | 132                      | 122                         | 10                       |
| 2018-2019 | 0            | 0                | 0                      | 97             | 0                  | 3                    | 6                   | 106                      | 109                         | -3                       |
| 2019-2020 | 0            | 0                | 0                      | 98             | 0                  | 1                    | 8                   | 107                      | 72                          | 35                       |
| 2020-2021 | 0            | 0                | 0                      | 73             | 2                  | 2                    | 5                   | 82                       | 163                         | -81                      |
| 2021-2022 | 1            | 0                | 1                      | 130            | 54                 | 3                    | 9                   | 196                      | 126                         | 70                       |
| Average   | 0            | 0                | 0                      | 103            | 12                 | 4                    | 6                   | 125                      | 118                         | 6                        |