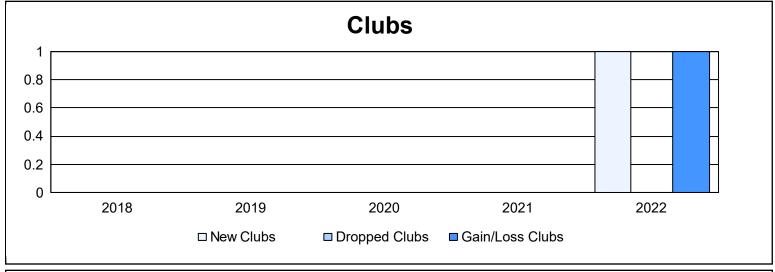

District 102 C

As of June 2022 Cumulative

| Year      | New<br>Clubs | Dropped<br>Clubs | Gain/<br>Loss<br>Clubs | New<br>Members | Charter<br>Members | Reinstate<br>Members | Transfer<br>Members | Total<br>Member<br>Added | Total<br>Members<br>Dropped | Gain/<br>Loss<br>Members |
|-----------|--------------|------------------|------------------------|----------------|--------------------|----------------------|---------------------|--------------------------|-----------------------------|--------------------------|
| 2017-2018 | 0            | 0                | 0                      | 115            | 2                  | 12                   | 3                   | 132                      | 122                         | 10                       |
| 2018-2019 | 0            | 0                | 0                      | 97             | 0                  | 3                    | 6                   | 106                      | 109                         | -3                       |
| 2019-2020 | 0            | 0                | 0                      | 98             | 0                  | 1                    | 8                   | 107                      | 72                          | 35                       |
| 2020-2021 | 0            | 0                | 0                      | 73             | 2                  | 2                    | 5                   | 82                       | 163                         | -81                      |
| 2021-2022 | 1            | 0                | 1                      | 130            | 54                 | 3                    | 9                   | 196                      | 126                         | 70                       |
| Average   | 0            | 0                | 0                      | 103            | 12                 | 4                    | 6                   | 125                      | 118                         | 6                        |